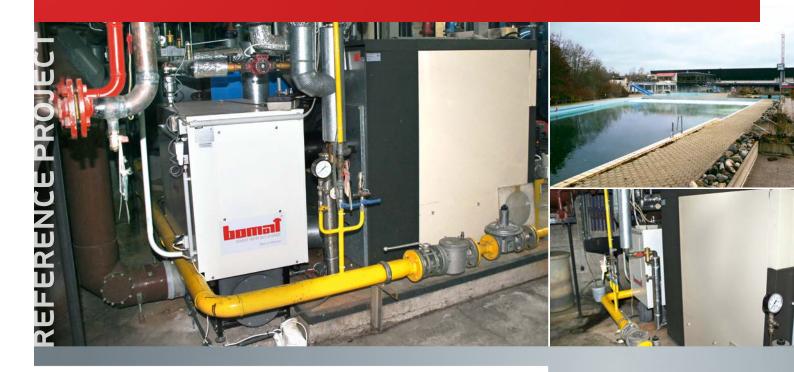

# **GERMERING LEISURE CENTRE**

Stadtwerke Germering, Bärenweg 13, 82110 Germering, Germany

Combined with a De Dietrich GT 509 boiler, a BOMAT 05-GG-1024-NT-4-K-3 flue gas heat exchanger completes the condensing system. The heat recovered is used primarily for preheating domestic hot water. If there is no demand for heat in the domestic hot water system, the heat is fed into the heating system.

| Heat generator:                     | De Dietrich GT 509 (460 kW)                                     |
|-------------------------------------|-----------------------------------------------------------------|
| Fuel:                               | O Fuel oil ○ Natural gas ○ Sewer gas ○ Biogas                   |
| Flue gas heat exchanger:            | O5-GG-1024-NT-4-K-3 (year of manufacture: 2013)                 |
| Heat recovery per year:             | approx. 72,000 kWh                                              |
| CO <sub>2</sub> reduction per year: | approx. 14,400 kg                                               |
| Plant manufacturer:                 | Bauer & Pichler GmbH, Südendstraße 26, 82110 Germering, Germany |