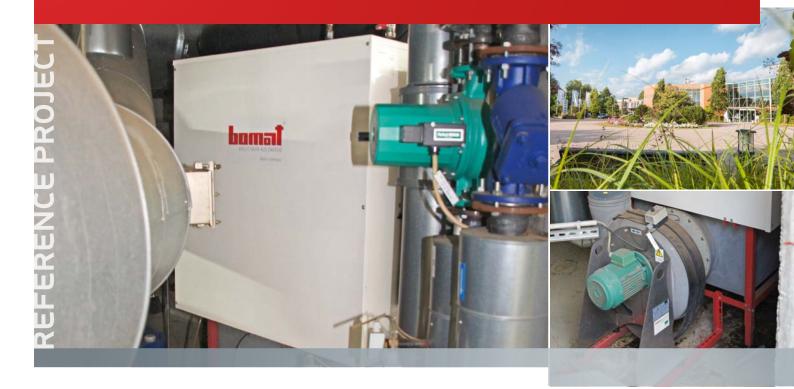

## **HEIDE SPA HOTEL & RESORT**

Kurbetriebsgesellschaft Dübener Heide mbH, Bitterfelder Str. 42, O4849 Bad Düben, Germany

The O6-GG-1046-NT-4-K-3 is installed in the bypass on the flue gas side. A fan draws the flue gas from the chimney and feeds it into the heat exchanger. The heat recovered is used to preheat domestic hot water and pool water.