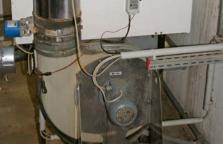

## RIFF SPA AND LEISURE POOL

BBK Bad Lausicker Bauorganisations-, Betriebs- und Kur GmbH, Am Riff 3, 04651 Bad Lausick, Germany

The O5-GG-1046-NT-4-K-3 is installed in the bypass on the exhaust gas side. A fan draws the exhaust gas from the chimney and feeds it into the heat exchanger. The heat recovered is used to preheat domestic hot water and pool water.

**Heat generator:** Omnimat 16 PGA 260

Fuel: O Fuel oil O Natural gas O Sewer gas O Biogas

**Exhaust gas heat exchanger:** 05-GG-1046-NT-4-K-3 (year of manufacture: 2005)

**Heat recovery per year:** approx. 150,000 kWh **CO<sub>2</sub> reduction per year:** approx. 30,000 kg