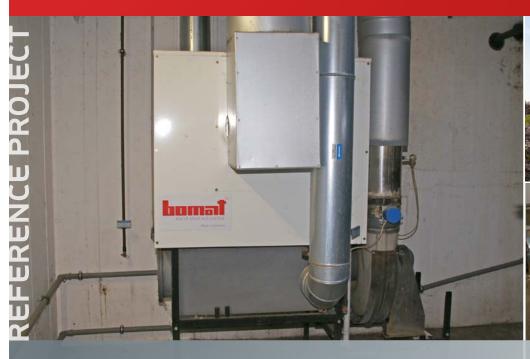

## RIFF SPA AND LEISURE POOL

BBK Bad Lausicker Bauorganisations-, Betriebs- und Kur GmbH, Am Riff 3, 04651 Bad Lausick, Germany

The O5-GG-1046-NT-4-K-3 is installed in the bypass on the exhaust gas side. A fan draws the exhaust gas from the chimney and feeds it into the heat exchanger. The heat recovered is used to preheat domestic hot water and pool water.

**Heat generator:** Omnimat 16 PGA 260

Fuel: O Fuel oil O Natural gas O Sewer gas O Biogas

**Exhaust gas heat exchanger:** 05-GG-1046-NT-4-K-3 (year of manufacture: 2005)

**Heat recovery per year:** approx. 150,000 kWh **CO<sub>2</sub> reduction per year:** approx. 30,000 kg

**Plant manufacturer:** B + M Heizung-Sanitär-Bau GmbH, Forststraße 20, 04683 Naunhof, Germany

Payback period less than 5 YEARS.