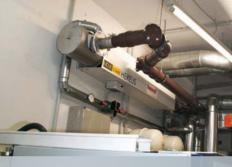

## STEIGENBERGER HOTEL DER SONNENHOF

Hermann-Aust-Straße 11, 86825 Bad Wörishofen, Germany

The BOMAT O1-GG-1522-NT-4-K-6 exhaust gas heat exchanger is integrated as a condensing heat exchanger on the exhaust gas side of a MOVE CHP unit. The heat recovered is fed back into the heating system on the water side, by means of a return temperature raising facility.

**Heat generator:** MOVE MP 70 N

Fuel: ○ Fuel oil ○ Natural gas ○ Sewer gas ○ Biogas

**Exhaust gas heat exchanger:** O1-GG-1522-NT-4-K-6 (year of manufacture: 2013)

Heat recovery per year: approx. 48,000 kWh